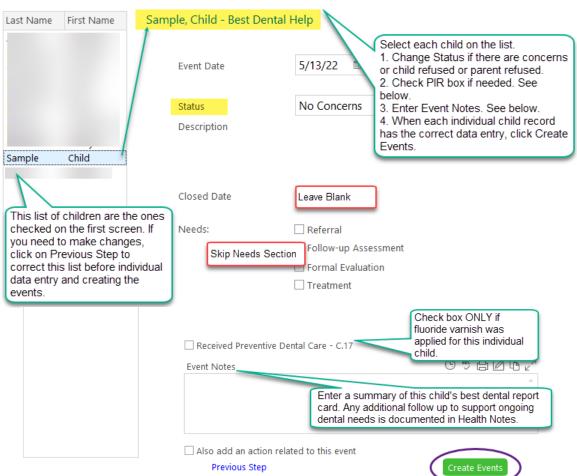

The next step is to edit the individual child records before creating the events. The names of the children on the left-hand list are the names you checked on the previous screen (which should be the list of all children who attended that day). If you need to make any corrections, click Previous Step, make your changes, then click Next Step.

To edit the individual records, you must click each name on the list and do the following:

1. Update Status if Child Refused-Not Screened, Concerns or Parent Refused Permission-Not Screened.

- 2. Check the box Received Preventive Dental Care C17 ONLY if fluoride varnish was applied for the child.
- 3. Enter Event Notes: summarize the child's best dental report card. Document any additional follow up to support ongoing dental needs identified in Health Notes.
- 4. After data is entered for each child, click Create Events.
- 5. Attachment: Not Required