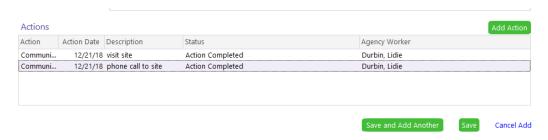

### **EHS TRANSITION CHILD PLUS PROCEDURE**

Review transition policies and procedures for transitioning children from Early Head Start. *This must begin 6 months prior to the child's third birthday.* 



- Click on Education tab
- Click on Add Event
- Choose EHS Transition Plan



### **EHS TRANSITION CHILD PLUS PROCEDURE**

- "Event Date" is the date that you start the transition
- "Status" In Process while you are working on the transition. "Status" is changed to Completed
  once the transition is completed
- "Actions" All events or conversations that are relevant to the child's transition
- "Closed Date" is transition is completed

#### First example:



# **EHS TRANSITION CHILD PLUS PROCEDURE**

# Successful entry example: