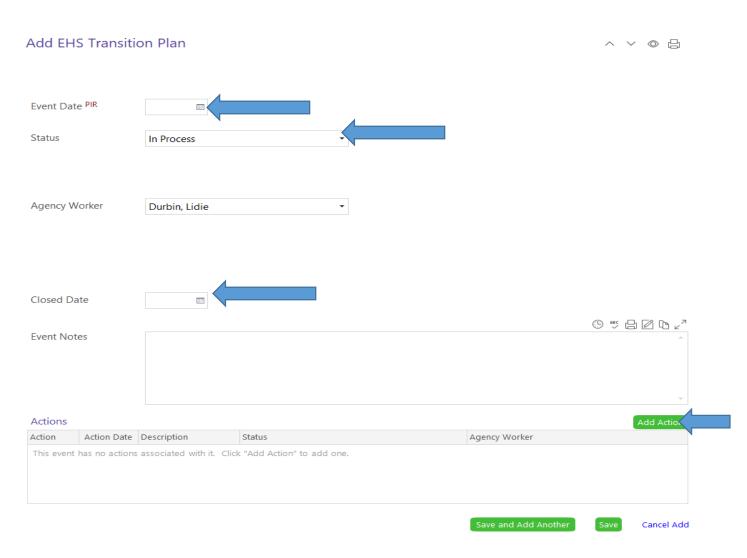

### **EHS TRANSITION CHILD PLUS PROCEDURE**

- "Event Date" is the date that you start the transition
- "Status" In Process while you are working on the transition. "Status" is changed to Completed
  once the transition is completed
- "Actions" All events or conversations that are relevant to the child's transition
- "Closed Date" is transition is completed