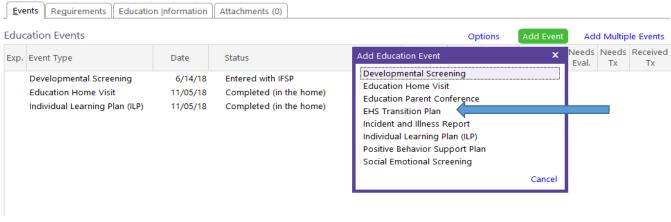

### **EHS TRANSITION CHILD PLUS PROCEDURE**

Review transition policies and procedures for transitioning children from Early Head Start. *This must begin 6 months prior to the child's third birthday.* 

- Click on Education tab
- Click on Add Event
- Choose EHS Transition Plan