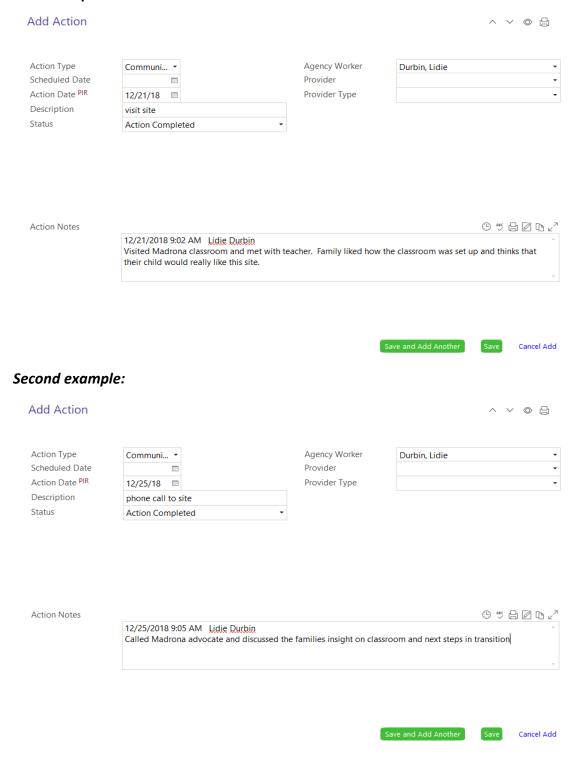

### **EHS TRANSITION CHILD PLUS PROCEDURE**

Review transition policies and procedures for transitioning children from Early Head Start. *This must begin 6 months prior to the child's third birthday.* 



- Click on Education tab
- Click on Add Event
- Choose EHS Transition Plan



### **EHS TRANSITION CHILD PLUS PROCEDURE**

- "Event Date" is the date that you start the transition
- "Status" In Process while you are working on the transition. "Status" is changed to Completed
  once the transition is completed
- "Actions" All events or conversations that are relevant to the child's transition
- "Closed Date" is transition is completed

#### First example:



# **EHS TRANSITION CHILD PLUS PROCEDURE**

# Successful entry example: